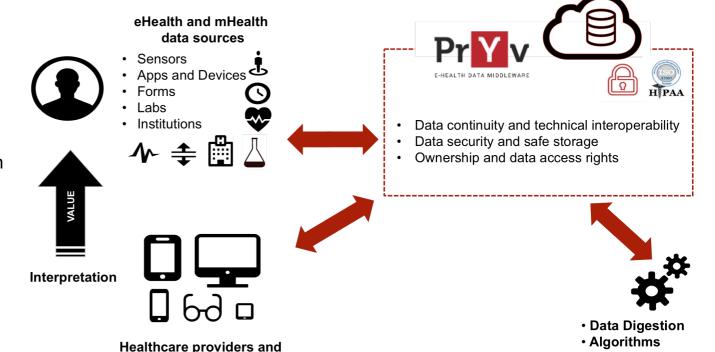

## Pryv has developed a set of software tools to enable:

- ✓ Real-time and offline capabilities for unlimited data types collection
- ✓ Distributed or local user-centric data storage
- ✓ Ownership and data access management
- Customizable security by design
- Data continuity for all types of medical data
- ✓ Structured format and secure standards for data exchange